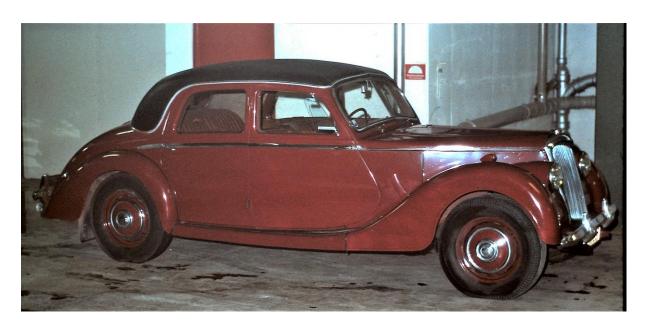

## For Sale 1953 RME 21312

Looking for good new home. Low milage and good running condition. Right hand drive. Red leather seats. Nice interior and woodwork. Car in very good condition including body and timberwork. New tires and plenty of new and used parts.